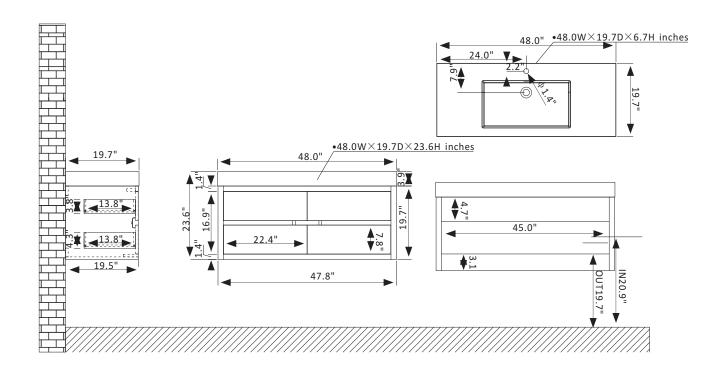

## Vinnova Palencia Vanity Collection

## 703148-NO-WH

## **Features**

Constructed of eco-friendly PVC board and plywood for superior stability and durability. Available in North Carolina Oak or North American Mapping Oak finish to complement your décor.

4 soft-close drawers conceal ample storage for toiletries.

Luxury soft-close drawer glide ensures smooth opening and closing.

Brushed Gold hardware finish lends a touch of style and contrast.

Single, white integrated rectangular sink with overflow included.

Single, rectangular LED mirror with aluminum frame coordinates perfectly with vanity. Pre-drilled and designed for easy plumbing and faucet installation, with back panel included.

\* Does not include faucet, drain assembly, P-trap, or backsplash.